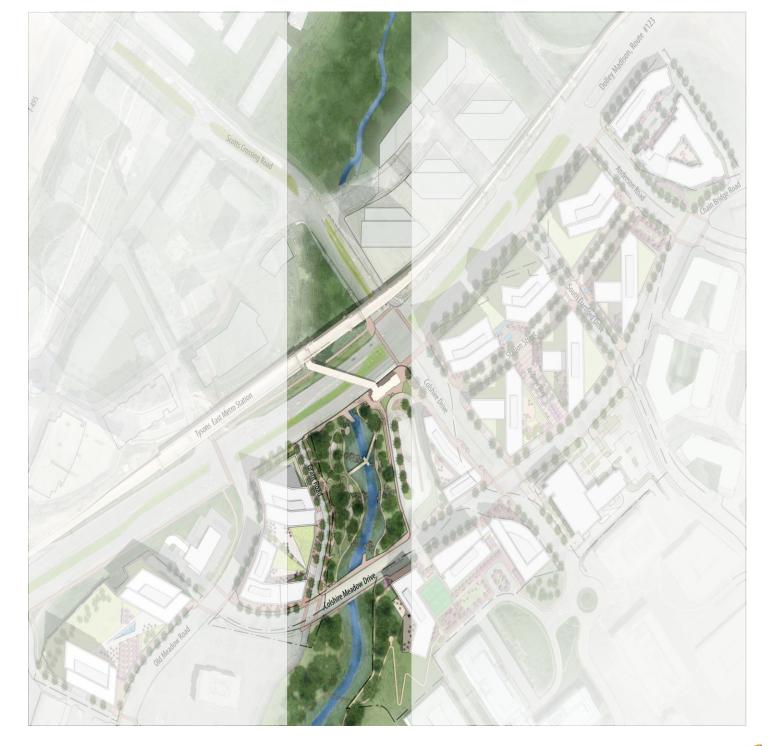

Chuck Claar, Hubert Construction

Presentation 5:30 to 7:00 p.m. Reception 7:00 to 8:00 p.m.

February 27, 2013



# WBC REGIONAL DEVELOPERS PANEL

### **PROGRAM SPONSORS**











#### Development





#### **Development Density Rings**





#### Development









8ac. Public Park and Athletic Fields Facility

Office

3 Buildings, 910K SF

Residential

3 Buildings, 1.2M SF

Hotel

250 rooms, 170K SF

Retail

Ground Floor, 58K SF















shalom baranes associates architects

Block A

































#### Development













Office
11 Buildings, 4.8M SF

Residential
9 Buildings, 3.1M SF

Hotel
320 rooms, 218K SF
Retail
Ground Floor, 170K SF





## SCOTTS RUN

Existing Conditions vs. scale of Reston Town Center





#### Regional Road Network Access



























Residential Gateway Site













### SCOTTS RUN

Overall Rendering





## WASHINGTON BUILDING CONGRESS

The Washington Building Congress is a professional trade association made up of over 1,000 companies and individuals from a variety of disciplines, all with an active interest or involvement in the Washington metropolitan area real estate, design and construction community.

The WBC was established in 1937 as an "umbrella organization" to represent the collective interests of the industry, provide education and networking opportunities, and promote the professional advancement of our members.