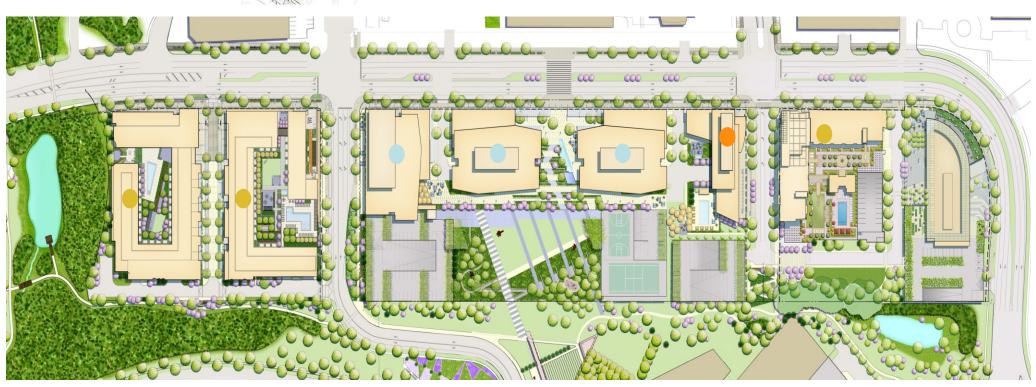

#### Development

Office
11 Buildings, 4.8M SF

Residential
9 Buildings, 3.1M SF

Hotel
320 rooms, 218K SF
Retail
Ground Floor, 170K SF