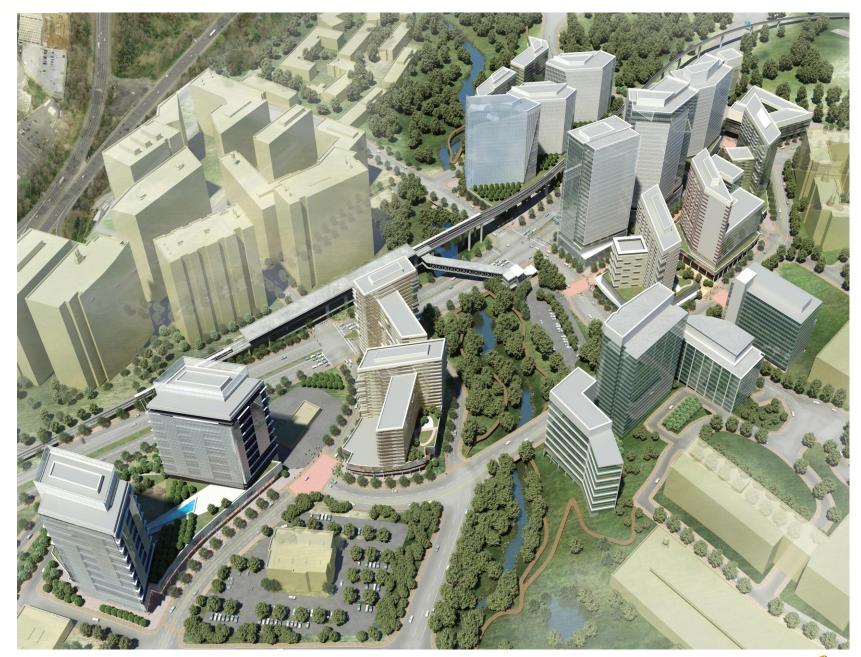

#### Development

Office
11 Buildings, 4.8M SF

Residential
9 Buildings, 3.1M SF

Hotel
320 rooms, 218K SF
Retail
Ground Floor, 170K SF

### SCOTTS RUN

Overall Rendering