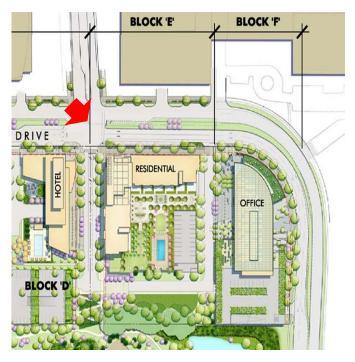

#### Development

Office
11 Buildings, 4.8M SF

Residential
9 Buildings, 3.1M SF

Hotel
320 rooms, 218K SF
Retail
Ground Floor, 170K SF

#### Regional Road Network Access

Residential Gateway Site