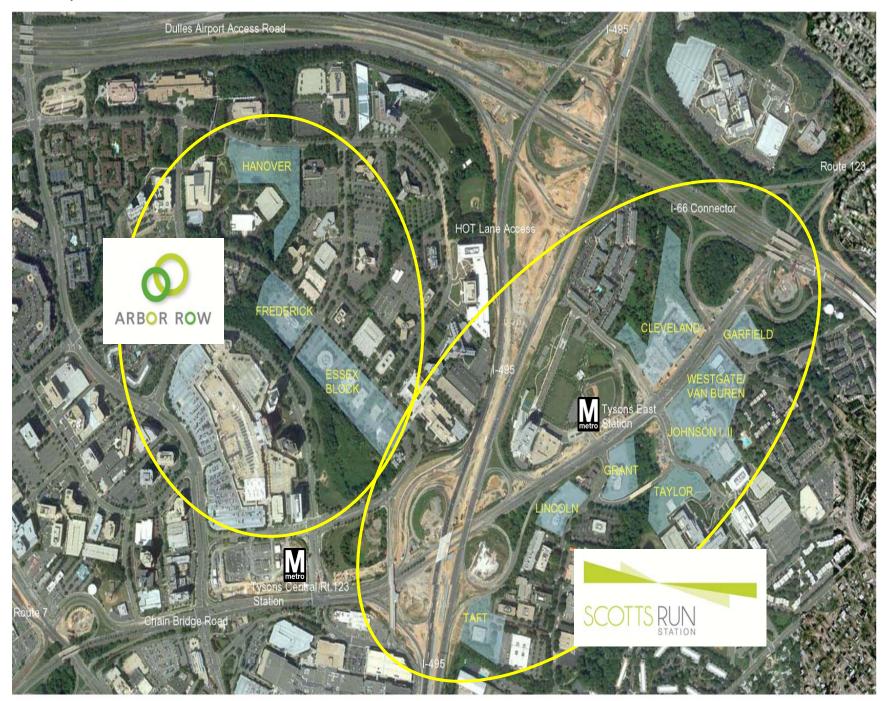

# WBC REGIONAL DEVELOPERS PANEL

### WHAT ARE WE BUILDING?

The Panel

Bill May, *Miller & Smith*Fred Rothmeijer, *MRP Realty* 

Bob Elliott, Washington Real Estate Investment Trust

Rick Hausler, Insight Property Group

Donna Shafer, Cityline Partners

Moderator - Chuck Claar, Hubert Construction

Presentation 5:30 to 7:00 p.m. Reception 7:00 to 8:00 p.m.

February 27, 2013



# WBC REGIONAL DEVELOPERS PANEL

### **PROGRAM SPONSORS**











#### Development





#### **Development Density Rings**





#### Development









8ac. Public Park and Athletic Fields Facility

Office

3 Buildings, 910K SF

Residential

3 Buildings, 1.2M SF

Hotel

250 rooms, 170K SF

Retail

Ground Floor, 58K SF















shalom baranes associates architects

Block A

































#### Development













Office
11 Buildings, 4.8M SF

Residential
9 Buildings, 3.1M SF

Hotel
320 rooms, 218K SF
Retail
Ground Floor, 170K SF





## SCOTTS RUN

Existing Conditions vs. scale of Reston Town Center





#### Regional Road Network Access



























Residential Gateway Site













### SCOTTS RUN

Overall Rendering





## WASHINGTON BUILDING CONGRESS

The Washington Building Congress is a professional trade association mad