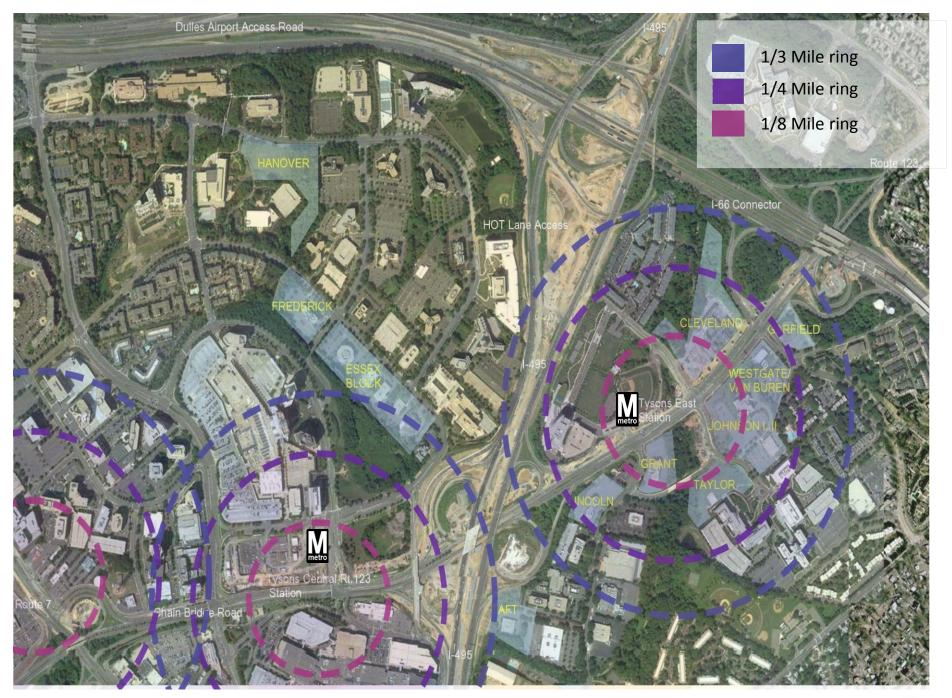

# WBC REGIONAL DEVELOPERS PANEL

### WHAT ARE WE BUILDING?

The Panel

Bill May, *Miller & Smith*Fred Rothmeijer, *MRP Realty* 

Bob Elliott, Washington Real Estate Investment Trust

Rick Hausler, Insight Property Group

Donna Shafer, Cityline Partners

Moderator - Chuck Claar, Hubert Construction

Presentation 5:30 to 7:00 p.m. Reception 7:00 to 8:00 p.m.

February 27, 2013



# WBC REGIONAL DEVELOPERS PANEL

### **PROGRAM SPONSORS**











#### Development





#### **Development Density Rings**





#### Development









8ac. Public Park and Athletic Fields Facility

Office

3 Buildings, 910K SF

Residential

3 Buildings, 1.2M SF

Hotel

250 rooms, 170K SF

Retail

Ground Floor, 58K SF















shalom baranes associates architects

Block A

































#### Development













Office
11 Buildings, 4.8M SF

Residential
9 Buildings, 3.1M SF

Hotel
320 rooms, 218K SF
Retail
Ground Floor, 170K SF





## SCOTTS RUN

Existing Conditions vs. scale of Reston Town Center





#### Regional Road Network Access



























Residential Gateway Site













### SCOTTS RUN

Overall Rendering





## WASHINGTON BUILDING CONGRESS

The Washington Building Congress is a professional trade association made up of over 1,000 companies and individ