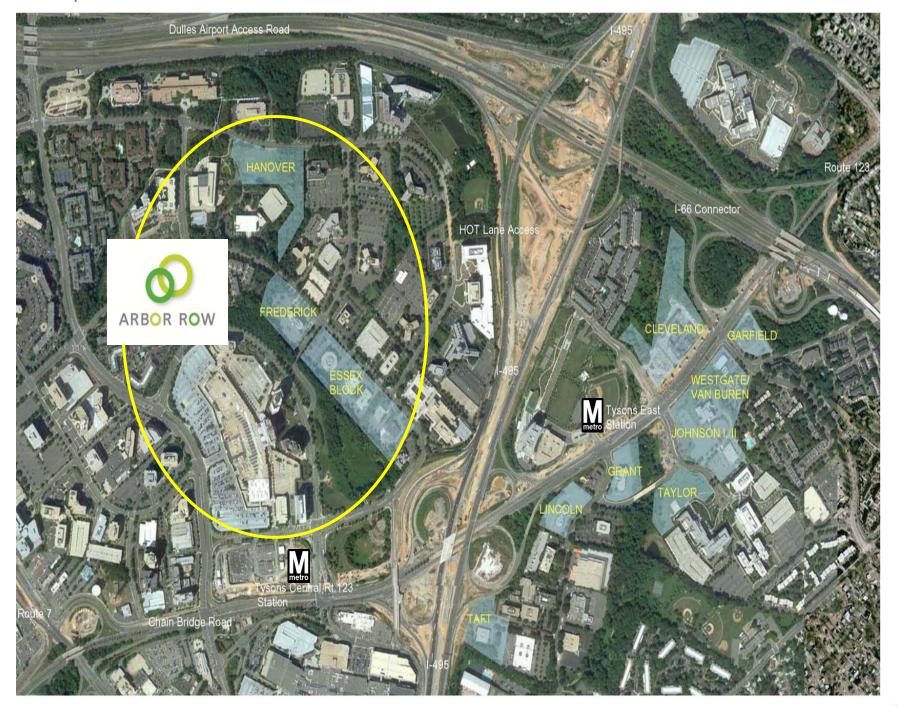

# WBC REGIONAL DEVELOPERS PANEL

### WHAT ARE WE BUILDING?

The Panel

Bill May, *Miller & Smith*Fred Rothmeijer, *MRP Realty* 

Bob Elliott, Washington Real Estate Investment Trust

Rick Hausler, Insight Property Group

Donna Shafer, Cityline Partners

Moderator - Chuck Claar, Hubert Construction

Presentation 5:30 to 7:00 p.m. Reception 7:00 to 8:00 p.m.

February 27, 2013



# WBC REGIONAL DEVELOPERS PANEL

### **PROGRAM SPONSORS**











#### Development





#### **Development Density Rings**





#### Development









8ac. Public Park and Athletic Fields Facility

Office

3 Buildings, 910K SF

Residential

3 Buildings, 1.2M SF

Hotel

250 rooms, 170K SF

Retail

Ground Floor, 58K SF















shalom baranes associates architects

Block A

































#### Development













Office
11 Buildings, 4.8M SF

Residential
9 Buildings, 3.1M SF

Hotel
320 rooms, 218K SF
Retail
Ground Floor, 170K SF





## SCOTTS RUN

Existing Conditions vs. scale of Reston Town Center





#### Regional Road Network Access



























Residential Gateway Site













### SCOTTS RUN

Overall Rendering





## WASHINGTON BUILDING CONGRESS

The Washington Building Congress is a professional trade association made up of over 1,000 companies and individuals from a variety of