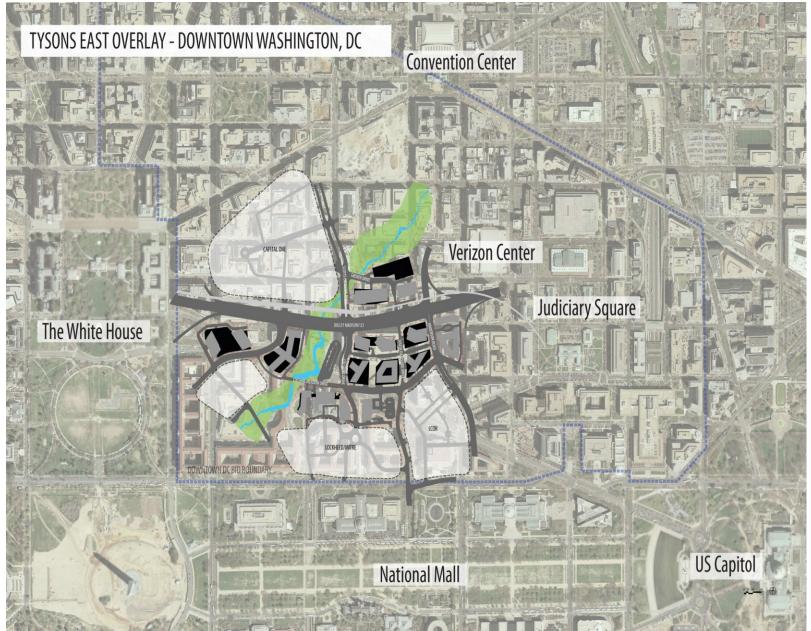

S PANEL

### WHAT ARE WE BUILDING?

The Panel

Bill May, *Miller & Smith*Fred Rothmeijer, *MRP Realty* 

Bob Elliott, Washington Real Estate Investment Trust

Rick Hausler, Insight Property Group

Donna Shafer, Cityline Partners

Moderator - Chuck Claar, Hubert Construction

Presentation 5:30 to 7:00 p.m. Reception 7:00 to 8:00 p.m.

February 27, 2013



# WBC REGIONAL DEVELOPERS PANEL

### **PROGRAM SPONSORS**











#### Development





#### **Development Density Rings**





#### Development









8ac. Public Park and Athletic Fields Facility

Office

3 Buildings, 910K SF

Residential

3 Buildings, 1.2M SF

Hotel

250 rooms, 170K SF

Retail

Ground Floor, 58K SF















shalom baranes associates architects

Block A

































#### Development













Office
11 Buildings, 4.8M SF

Residential
9 Buildings, 3.1M SF

Hotel
320 rooms, 218K SF
Retail
Ground Floor, 170K SF





## SCOTTS RUN

Existing Conditions vs. scale of Reston Town Center





#### Regional Road Network Access



























Residential Gateway Site













### SCOTTS RUN

Overall Rendering





## WASHINGTON BUILDING CONGRESS

The Washington Building Congress is a professional trade association made up of over 1,000 companies and individuals from a variety of disciplines, all with an active interest or involvement in the Washington metropolitan area real estate, design and construction community.

The WBC was established in 1937 as an "umbrella organization" to represent the collective interests of the industry, provide education and networking op