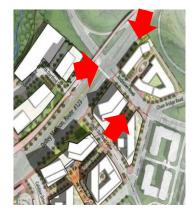

5:30 to 7:00 p.m. Reception 7:00 to 8:00 p.m.

February 27, 2013



# WBC REGIONAL DEVELOPERS PANEL

### **PROGRAM SPONSORS**











#### Development





#### **Development Density Rings**





#### Development









8ac. Public Park and Athletic Fields Facility

Office

3 Buildings, 910K SF

Residential

3 Buildings, 1.2M SF

Hotel

250 rooms, 170K SF

Retail

Ground Floor, 58K SF















shalom baranes associates architects

Block A

































#### Development













Office
11 Buildings, 4.8M SF

Residential
9 Buildings, 3.1M SF

Hotel
320 rooms, 218K SF
Retail
Ground Floor, 170K SF





## SCOTTS RUN

Existing Conditions vs. scale of Reston Town Center





#### Regional Road Network Access



























Residential Gateway Site













### SCOTTS RUN

Overall Rendering





## WASHINGTON BUILDING CONGRESS

The Washington Building Congress is a professional trade association made up of over 1,000 companies and individuals from a variety of disciplines, all with an active interest or involvement in the Washington metropolitan area real estate, design and construction community.

The WBC was established in 1937 as an "umbrella organization" to represent the collective interests of the industry, provide education and networking opportunities, and promote the professional advancement of our members.