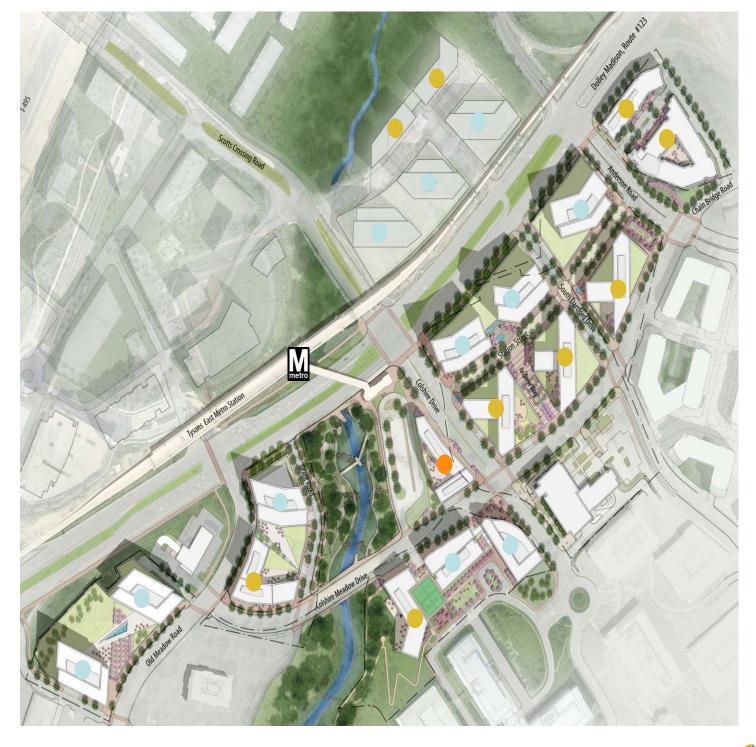

ton Real Estate Investment Trust

Rick Hausler, Insight Property Group

Donna Shafer, Cityline Partners

Moderator - Chuck Claar, Hubert Construction

Presentation 5:30 to 7:00 p.m. Reception 7:00 to 8:00 p.m.

February 27, 2013



# WBC REGIONAL DEVELOPERS PANEL

### **PROGRAM SPONSORS**











#### Development





#### **Development Density Rings**





#### Development









8ac. Public Park and Athletic Fields Facility

Office

3 Buildings, 910K SF

Residential

3 Buildings, 1.2M SF

Hotel

250 rooms, 170K SF

Retail

Ground Floor, 58K SF















shalom baranes associates architects

Block A

































#### Development













Office
11 Buildings, 4.8M SF

Residential
9 Buildings, 3.1M SF

Hotel
320 rooms, 218K SF
Retail
Ground Floor, 170K SF





## SCOTTS RUN

Existing Conditions vs. scale of Reston Town Center





#### Regional Road Network Access



























Residential Gateway Site













### SCOTTS RUN

Overall Rendering





## WASHINGTON BUILDING CONGRESS

The Washington Building Congress is a professional trade association made up of over 1,000 companies and individuals from a variety of disciplines, all with an active interest or involvement in the Washington metropolitan area real estate, design and construction community.

The WBC was established in 1937 as an "umbrella organization" to represent the collective interests of the industry, provide education and networking opportunities, and promote the professional advancement of our members.