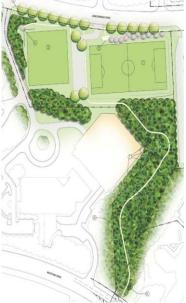

#### Development

8ac. Public Park and Athletic Fields Facility

Office

3 Buildings, 910K SF

Residential

3 Buildings, 1.2M SF

Hotel

250 rooms, 170K SF