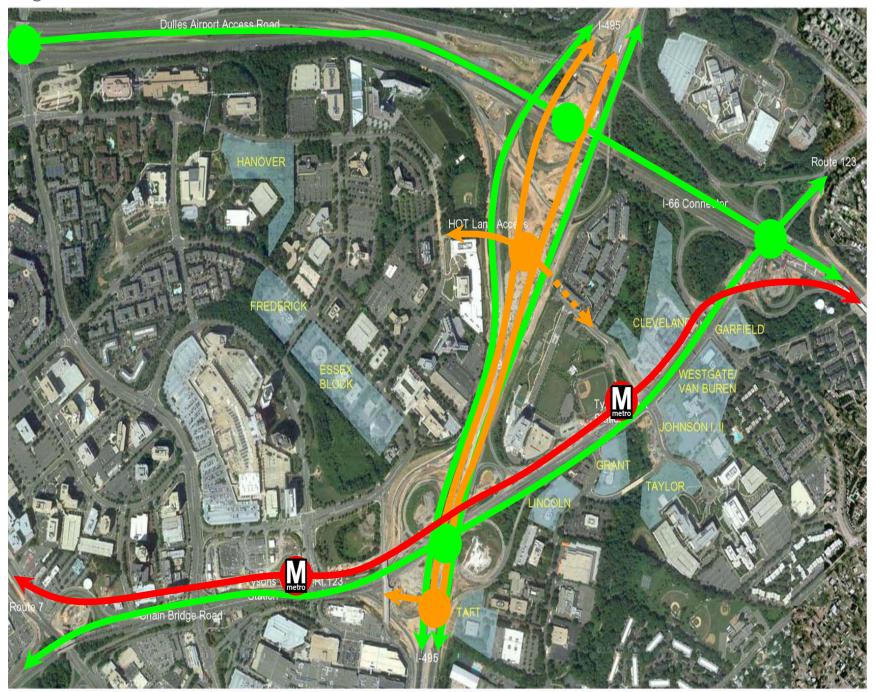

tor - Chuck Claar, Hubert Construction

Presentation 5:30 to 7:00 p.m. Reception 7:00 to 8:00 p.m.

February 27, 2013



# WBC REGIONAL DEVELOPERS PANEL

### **PROGRAM SPONSORS**











#### Development





#### **Development Density Rings**





#### Development









8ac. Public Park and Athletic Fields Facility

Office

3 Buildings, 910K SF

Residential

3 Buildings, 1.2M SF

Hotel

250 rooms, 170K SF

Retail

Ground Floor, 58K SF















shalom baranes associates architects

Block A

































#### Development













Office
11 Buildings, 4.8M SF

Residential
9 Buildings, 3.1M SF

Hotel
320 rooms, 218K SF
Retail
Ground Floor, 170K SF





## SCOTTS RUN

Existing Conditions vs. scale of Reston Town Center





#### Regional Road Network Access



























Residential Gateway Site













### SCOTTS RUN

Overall Rendering





## WASHINGTON BUILDING CONGRESS

The Washington Building Congress is a professional trade association made up of over 1,000 companies and individuals from a variety of disciplines, all with an active interest or involvement in the Washington metropolitan area real estate, design and construction community.

The WBC was established in 1937 as an "umbrella organization" to represent the collective interests of the industry, provide education and networking opportunities, and promote the professional advancement of our members.