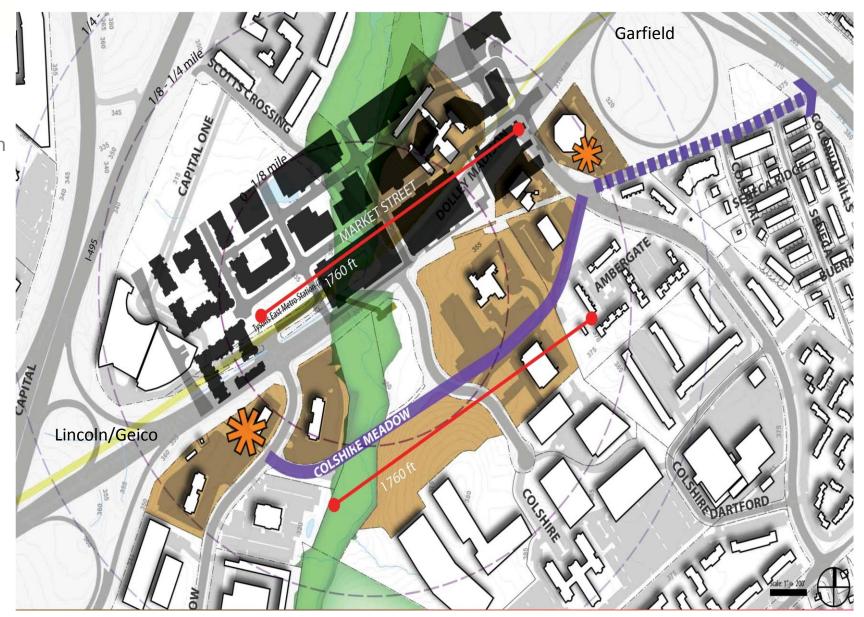

Donna Shafer, Cityline Partners

Moderator - Chuck Claar, Hubert Construction

Presentation 5:30 to 7:00 p.m. Reception 7:00 to 8:00 p.m.

February 27, 2013



# WBC REGIONAL DEVELOPERS PANEL

### **PROGRAM SPONSORS**











#### Development





#### **Development Density Rings**





#### Development









8ac. Public Park and Athletic Fields Facility

Office

3 Buildings, 910K SF

Residential

3 Buildings, 1.2M SF

Hotel

250 rooms, 170K SF

Retail

Ground Floor, 58K SF















shalom baranes associates architects

Block A

































#### Development













Office
11 Buildings, 4.8M SF

Residential
9 Buildings, 3.1M SF

Hotel
320 rooms, 218K SF
Retail
Ground Floor, 170K SF





## SCOTTS RUN

Existing Conditions vs. scale of Reston Town Center





#### Regional Road Network Access



























Residential Gateway Site













### SCOTTS RUN

Overall Rendering





## WASHINGTON BUILDING CONGRESS

The Washington Building Congress is a professional trade association made up of over 1,000 companies and individuals from a variety of disciplines, all with an active interest or involvement in the Washington metropolitan area real estate, design and construction community.

The WBC was established in 1937 as an "umbrella organization" to represent the collective interests of the industry, provide education and networking opportunities, and promote the professional advancement of our members.