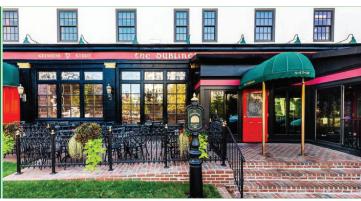

## Thursday, March 14, 2024 5:00 to 7:00 p.m. The Dubliner

4 F Street, NW | Washington, DC

Union Station Metro Station Red Line

If you enjoy celebrating St. Patrick's Day you'll love The Dubliner, a Capitol Hill institution and one of America's premier Irish pubs. The Dubliner was established in 1974 in the best of a long barkeeping tradition. Their authenticity extends to the wonderful beers served - they are one of America's largest purveyors of Guinness Stout and the only purveyor of Auld Dubliner Amber Ale, a brew made exclusively for The Dubliner. When the sun goes down, The Dubliner lights up with live entertainment each night offering the very best in Irish music. Please be sure join us for the WBC St. Patrick's Networking on Thursday, March 14.