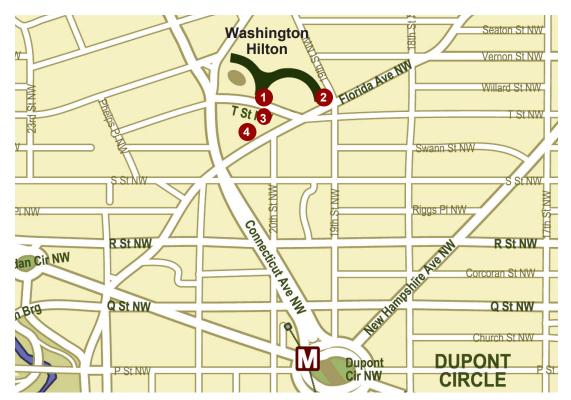

## Event Parking Locations, and Metro Information for WBC Craftsmanship Awards Dinner, 4/5/24

 $^{st}$  All Parking Subject to Availability and Tax  $\,^{st}$ 

- 1) Limited Event Valet Parking at Washington Hilton ~ \$42 plus tax. No overnight parking from this location. GPS coordinate 1901 Connecticut Ave NW. Ceiling height 6'4". 5:00 PM-11 PM. Located at the Ballroom Entrance off T Street ONLY. Also location for Rideshare drop off.
- 2) Limited Event Self-Parking at Washington Hilton (open 24 hours) ~ \$22 plus tax. GPS coordinate 1998 19th Street, NW. Ceiling height 6'4". Rate valid 5:00 PM 11:00 PM. Entrance located on 19th Street ONLY. Driving northbound on Connecticut Avenue, turn right on Florida Avenue, then left on 19th Street. Garage entrance on left. Overnight guests \$56.
- 3) Self-Parking at Universal North Parking Garage ~ Up to 10 hours ~ \$10; Over 10 hours- \$25. Credit card only Rate valid 24 hours. Entrance at 2010 T Street (across from Hilton Ballroom Entrance on T Street).
- 4) Self-Parking at Universal South Parking Garage ~ Up to 10 hours ~ \$10; Over 10 hours~ \$25. Credit card only Ceiling height 6'2". Rate valid 24 hours. Entrance at 2005 Florida Avenue close to Walgreens Pharmacy.

## **METRO:** The DuPont Circle metro station is located 4 blocks from the hotel.

From DuPont Circle Metro Station (Red Line): Exit at the north end of the station to Q Street and walk four blocks north on Connecticut Avenue. The Hotel will be located on the right side of Connecticut Avenue.

From U Street Metro Station (Green Line): The U Street Metro Station is located 0.9 mi from the hotel. Exit at the 13th street entrance, stay to the left on U street, which will turn into Florida Avenue, make right onto T Street, the Hotel will be located on the right side of Connecticut Avenue.